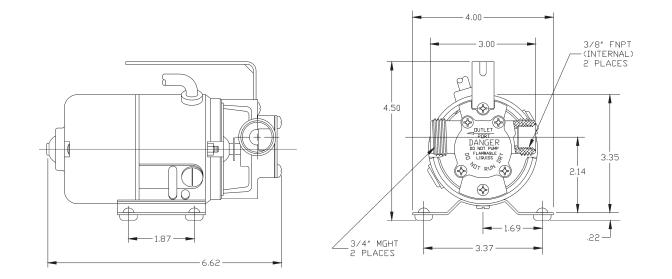

## **Specifications**

| Model<br>No. | ltem<br>No. | Listings | Discharge Size      | Volts  | Amps            | Performance (GPH @ Head) |     |     |     | Shut Off         |      | Pwr.<br>Cord | Weight |        |
|--------------|-------------|----------|---------------------|--------|-----------------|--------------------------|-----|-----|-----|------------------|------|--------------|--------|--------|
|              |             |          |                     |        |                 | 1'                       | 5'  | 10' | 20' | <sup>′</sup> 30' | Feet | PSI          | (ft.)  | (lbs.) |
| 360          | 555502      | cULus    | 3/4" MGHT/3/8" FNPT | 115VAC | 1.6             | 360                      | 342 | 300 | 270 | 198              | 48.3 | 20.9         | 6      | 5.25   |
| 361          | 555504      | cULus    | 3/4" MGHT/3/8" FNPT | 115VAC | 1.6             | 360                      | 342 | 300 | 270 | 198              | 48.3 | 20.9         | 6      | 8.75   |
| 370          | 555507      | cULus    | 3/4" MGHT/3/8" FNPT | 115VAC | 1.4             | 360                      | 342 | 300 | 270 | 198              | 48.3 | 20.9         | 6      | 5.25   |
| 365          | 555602      | N/A      | 3/4" MGHT/3/8" FNPT | 12VDC  | 7.0             | 300                      | 258 | 240 | 202 | 150              | 46.0 | 19.9         | 1      | 3.75   |
| 366          | 555606      | N/A      | 3/4" MGHT/3/8" FNPT | 12VDC  | 7.0             | 300                      | 258 | 240 | 202 | 150              | 46.0 | 19.9         | 7      | 7.00   |
| 375          | 555608      | N/A      | 3/4" MGHT/3/8" FNPT | 12VDC  | 7.0             | 300                      | 258 | 240 | 202 | 150              | 46.0 | 19.9         | 1      | 3.75   |
| 360002       | 555501      |          | 3/4" MGHT/3/8" FNPT | Pump h | nead less motor |                          |     |     |     |                  |      |              |        |        |