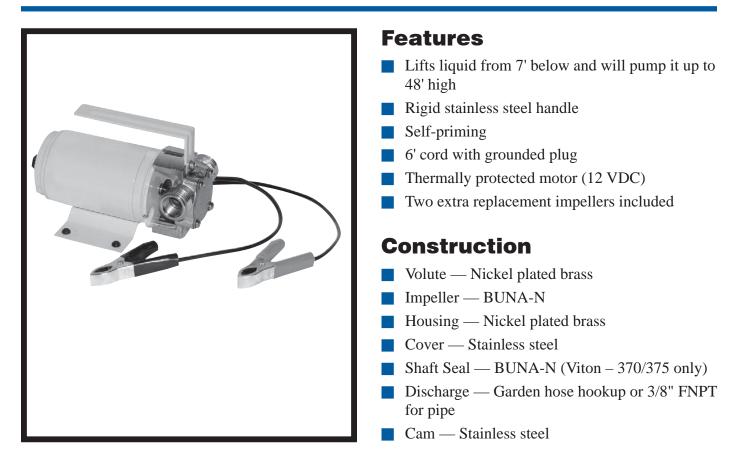

## PONY PUMP

These lightweight, portable pumps, with self-priming, siphon-like action, can be used to empty waterbeds, drain water heaters or aquariums, pump out a basement, transfer water to an RV, pump boat bilges, pump out stock tanks, and in just about any other application where water needs to be transferred. Sets include two 6' (2m) hoses, strainer and carrying handle. Alligator clips and 7' of two-conductor cable in 12V DC kit only. Pump inlets and outlet are dual-threaded 3/8" FNPT and 3/4" garden hose thread. Intermittent duty is 15 minutes on, 45 minutes off.