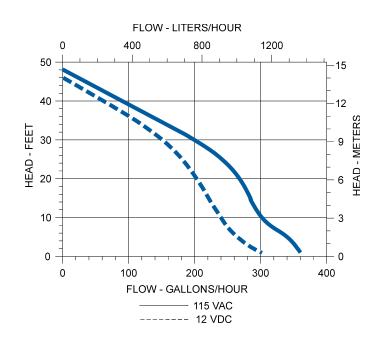

## **Specifications**

| Model<br>No. | ltem<br>No. | Listings | Discharge Size      | Volts  | Amps            | Performance (GPH @ Head) |     |     |     | Shut Off         |      | Pwr.<br>Cord | Weight |        |
|--------------|-------------|----------|---------------------|--------|-----------------|--------------------------|-----|-----|-----|------------------|------|--------------|--------|--------|
|              |             |          |                     |        |                 | 1'                       | 5'  | 10' | 20' | <sup>′</sup> 30' | Feet | PSI          | (ft.)  | (lbs.) |
| 360          | 555502      | cULus    | 3/4" MGHT/3/8" FNPT | 115VAC | 1.6             | 360                      | 342 | 300 | 270 | 198              | 48.3 | 20.9         | 6      | 5.25   |
| 361          | 555504      | cULus    | 3/4" MGHT/3/8" FNPT | 115VAC | 1.6             | 360                      | 342 | 300 | 270 | 198              | 48.3 | 20.9         | 6      | 8.75   |
| 370          | 555507      | cULus    | 3/4" MGHT/3/8" FNPT | 115VAC | 1.4             | 360                      | 342 | 300 | 270 | 198              | 48.3 | 20.9         | 6      | 5.25   |
| 365          | 555602      | N/A      | 3/4" MGHT/3/8" FNPT | 12VDC  | 7.0             | 300                      | 258 | 240 | 202 | 150              | 46.0 | 19.9         | 1      | 3.75   |
| 366          | 555606      | N/A      | 3/4" MGHT/3/8" FNPT | 12VDC  | 7.0             | 300                      | 258 | 240 | 202 | 150              | 46.0 | 19.9         | 7      | 7.00   |
| 375          | 555608      | N/A      | 3/4" MGHT/3/8" FNPT | 12VDC  | 7.0             | 300                      | 258 | 240 | 202 | 150              | 46.0 | 19.9         | 1      | 3.75   |
| 360002       | 555501      |          | 3/4" MGHT/3/8" FNPT | Pump h | nead less motor |                          |     |     |     |                  |      |              |        |        |